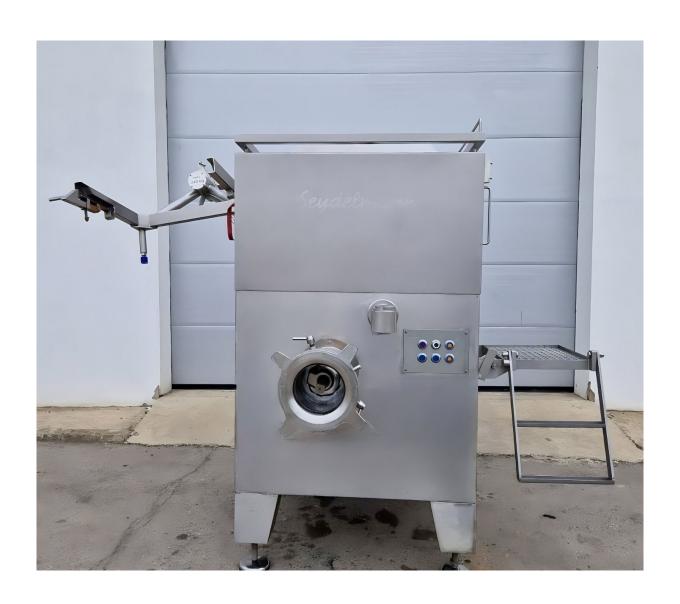

## GRINDER WITH MIXER SEYDELMANN MU 200 B

Grinder with mixer 200 mm hole plate diameter

Throughput depends on material type, speed, and cutting set Capacity: up to 10.000 kg/h

2-speed working worm
Main motor power: 40 KW
Power supply: 380 V, 50 Hz
Year of construction: 2010

Dimensions of the machine in cm:

Width: 170 Length: 130 Height: 230

Hopper capacity approx 300 litres (mixing capacity depending of meat up to 200 kg)

Worm, worm housing and closing are completely stainless

1-speed mixing paddle motor, approx. 1.5 kw with 2 mixing arms, independent of working worm, with automatic drive

Elongated feet for higher outlet for loading trolleys

Integrated lifting device, for standard meat bins